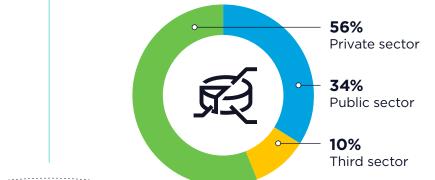

Sector split\*

FM provider or FM outsourcing organisation

**30%** -

70% Non-FM organisation (in-house FM professional)

Members in organisations with 200+ employees

Members in organisations with a spend of £1M+