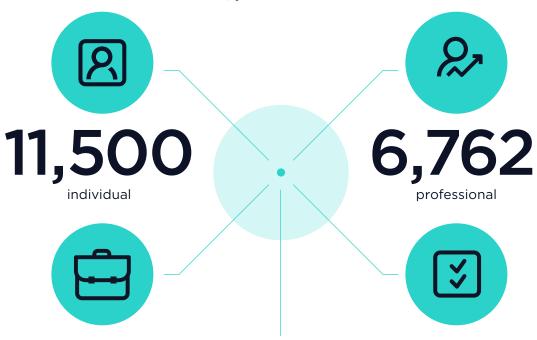

# Elevate your business with IWFM

As the professional body for workplace and facilities management professionals (WFM), we are the trusted voice within the industry, not just for our members, but the WFM community.

Individual/professional members



**Corporate members** 

244

across 22 organisation sectors including...



Education

Community

Construction

**Group members** 

127

across 19 organisation sectors including...



### **Membership overview**

Member gender



A community of over

11,00



Average age of member

Female

Male

Organisation type

Sector split\*



FM provider or FM outsourcing organisation

**30%** -

70% Non-FM organisation (in-house FM professional)

Members in organisations with 200+ employees



Members in organisations with a spend of £1M+



Members involved in budgeting decisions



\*Data sourced from data IWFM

Market Outlook Survey 2023

Members in organisations with 1,000+ employees

### **Community Group reach**

11,500



## **Insight and Thought Leadership**



#### **Example job titles**