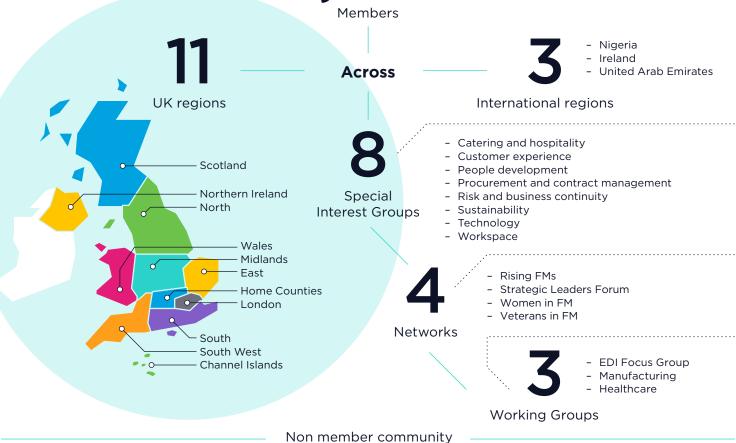

our members, but the WFM community.

Individual/professional members



**Corporate members** 

244

across 22 organisation sectors including...



Education

Community

Construction

**Group members** 

127

across 19 organisation sectors including...



### **Membership overview**

Member gender



A community of over

11,00



Average age of member

Female

Male

Organisation type

Sector split\*



FM provider or FM outsourcing organisation

**30%** -

70% Non-FM organisation (in-house FM professional)

Members in organisations with 200+ employees



Members in organisations with a spend of £1M+



Members involved in budgeting decisions



\*Data sourced from data IWFM

Market Outlook Survey 2023

Members in organisations with 1,000+ employees

### **Community Group reach**

11,500



## **Insight and Thought Leadership**



#### **Example job titles**



Manager



Director



Head of Facilities Management



CEO



Procurement Manager

#### **Promotional Reach**







33,000 17,000 3,000 Facebook

IWFM Suppliers Directory webpage

High level\*\*

Inside track e-newsletter readership



1,162

Average pageviews per month
\*Stats based on 2023 figures



2,260+

Average sends

# **Facilitate readership**

July 2022 - June 2023



10,977

Circulation





46,200

Digital audience

Get in touch to discuss our corporate membership packages

Email us at corporate@iwfm.org.uk or call +44 (0) 1279 712 675