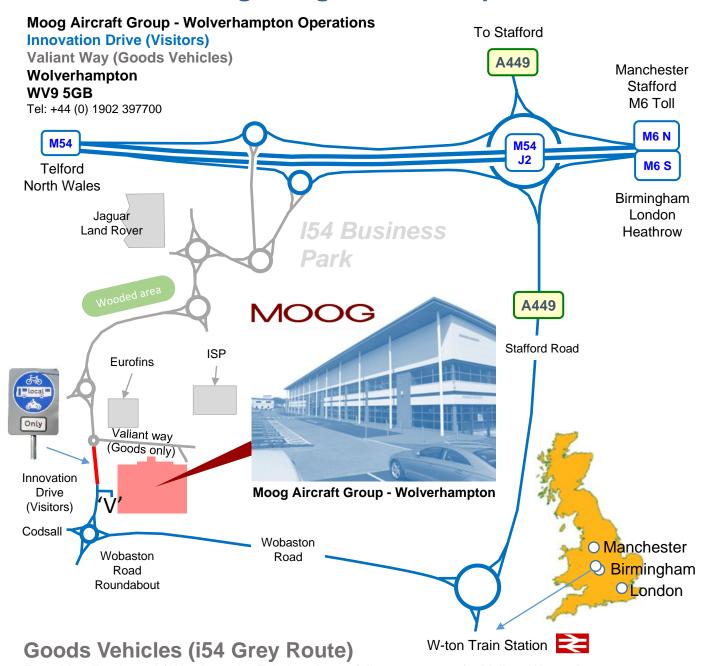

## **Visiting Moog Wolverhampton**

From M54 Eastbound / Westbound – Exit Junction 2, follow grey route for Valiant Way only. You must must turn left after Eurofins.

- Do not enter the restricted Red marked part of Innovation Drive. This is a Bicycle, Bus and Motorcycle lane only! Penalty charge will apply!
- Goods vehicle access is located at the east end of Valiant Way.

## **Visitors (Blue Route)**

From M54 Eastbound / Westbound – Exit Junction 2, follow signpost for A449 (Stafford Road) towards Wolverhampton, at roundabout take the 3<sup>rd</sup> exit onto Wobaston Road, at the next roundabout take the 3<sup>rd</sup> exit onto Innovation Drive, turn right into Moog.

- Do not enter the restricted Red Marked part of Innovation Drive. This is a Bicycle, Bus and Motorcycle lane only! Penalty charge will apply!
- Visitor Car park is to the right of the main entrance (indicated by 'V' above)
- Please report to reception.
- All visitors must show photo identification upon arrival.