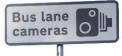

## Bicycle, Bus and Motorcycle lane only (Red Route)

Vehicles entering this restricted lane (Either direction) will be subject to a penalty charge!